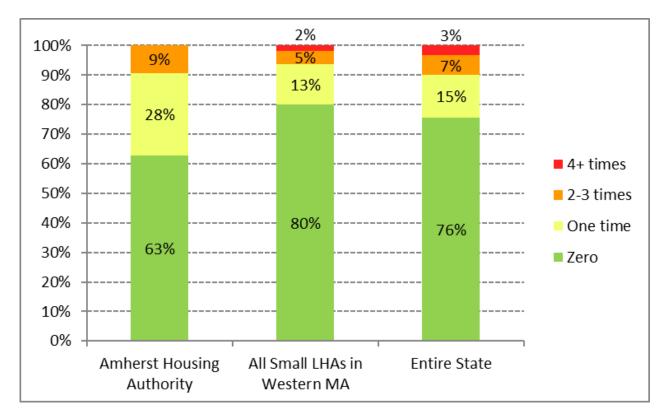

- I. **Emergencies** Emergencies are only those conditions which are **immediately threatening** to the life or safety of our residents, staff, or structures.
  - Goal: initiated with 24 to 48 hours.
- II. Vacancy Refurbishment Work necessary to make empty units ready for new tenants.
  - After emergencies, the refurbishment of vacancies for immediate re-occupancy
    has the highest priority for staff assignments. Everyday a unit is vacant is a day of
    lost rent.
  - Goal: vacancy work orders are completed within 30 calendar days or if not completed within that timeframe, LHA has a waiver.
- III. **Preventive Maintenance** Work which must be done to **preserve and extend the useful life** of various elements of your physical property and avoid emergency situations.
  - A thorough Preventive Maintenance Program and Schedule that deals with all elements of the physical property is provided later in the document.
  - The Preventive Maintenance Program is reviewed and updated annually and as new systems and facilities are installed.
- IV. **Programmed Maintenance** Work which is important and is completed to the greatest extent possible within time and budget constraints. Programmed maintenance is grouped and scheduled to make its completion as efficient as possible. Sources of programmed maintenance include:
  - Routine Work includes those tasks that need to be done on a regular basis to keep our physical property in good shape. (Mopping, Mowing, Raking, Trash, etc.)
  - Inspections are the other source of programmed maintenance.
    - o Inspections are visual and operational examinations of parts of our property to determine their condition.
    - o All dwelling units, buildings and sites must be inspected at least annually.
    - O Goal: Inspection-generated work orders are completed within 30 calendar days from the date of inspection, OR if cannot be completed within 30 calendar days, are added to the Deferred Maintenance Plan or the Capital Improvement Plan in the case of qualifying capital repairs (unless health/safety issue).
- V. **Requested Maintenance** Work which is requested by residents or others, does not fall into any category above, and should be accomplished as time and funds are available.
  - Requests from residents or others for maintenance work which does not fall into one of the other categories has the lowest priority for staff assignment.
  - Goal: Requested work orders are completed in 14 calendar days from the date
    of tenant request or if not completed within that timeframe (and not a health or
    safety issue), the task is added and completed in a timely manner as a part of
    the Deferred Maintenance Plan and/or CIP.