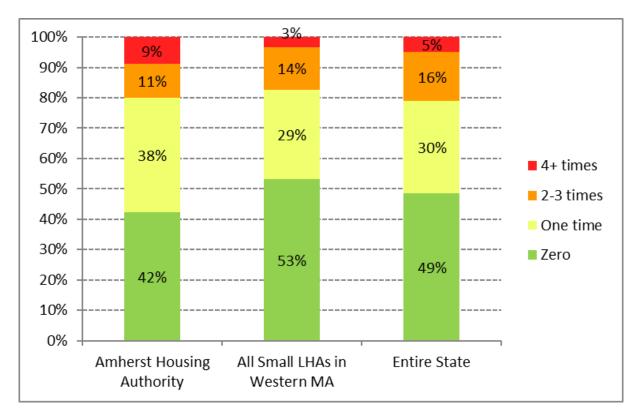

- I. **Emergencies** Emergencies are only those conditions which are **immediately threatening** to the life or safety of our residents, staff, or structures.
  - Goal: initiated with 24 to 48 hours.
- II. Vacancy Refurbishment Work necessary to make empty units ready for new tenants.
  - After emergencies, the refurbishment of vacancies for immediate re-occupancy
    has the highest priority for staff assignments. Everyday a unit is vacant is a day of
    lost rent.
  - Goal: vacancy work orders are completed within 30 calendar days or if not completed within that timeframe, LHA has a waiver.
- III. **Preventive Maintenance** Work which must be done to **preserve and extend the useful life** of various elements of your physical property and avoid emergency situations.
  - A thorough Preventive Maintenance Program and Schedule that deals with all elements of the physical property is provided later in the document.
  - The Preventive Maintenance Program is reviewed and updated annually and as new systems and facilities are installed.
- IV. **Programmed Maintenance** Work which is important and is completed to the greatest extent possible within time and budget constraints. Programmed maintenance is grouped and scheduled to make its completion as efficient as possible. Sources of programmed maintenance include:
  - Routine Work includes those tasks that need to be done on a regular basis to keep our physical property in good shape. (Mopping, Mowing, Raking, Trash, etc.)
  - Inspections are the other source of programmed maintenance.
    - o Inspections are visual and operational examinations of parts of our property to determine their condition.
    - o All dwelling units, buildings and sites must be inspected at least annually.
    - O Goal: Inspection-generated work orders are completed within 30 calendar days from the date of inspection, OR if cannot be completed within 30 calendar days, are added to the Deferred Maintenance Plan or the Capital Improvement Plan in the case of qualifying capital repairs (unless health/safety issue).
- V. **Requested Maintenance** Work which is requested by residents or others, does not fall into any category above, and should be accomplished as time and funds are available.
  - Requests from residents or others for maintenance work which does not fall into one of the other categories has the lowest priority for staff assignment.
  - Goal: Requested work orders are completed in 14 calendar days from the date
    of tenant request or if not completed within that timeframe (and not a health or
    safety issue), the task is added and completed in a timely manner as a part of
    the Deferred Maintenance Plan and/or CIP.