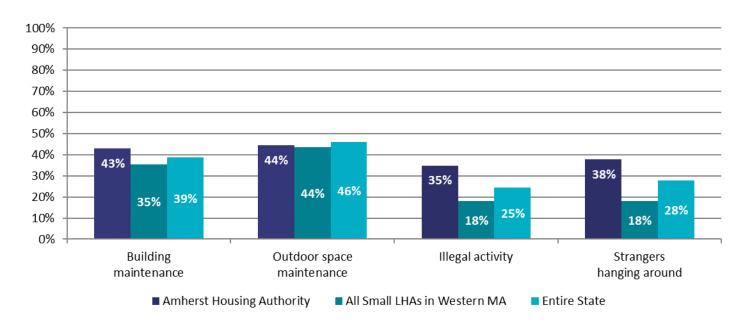

ong did it take to fix the water or plumbing problems?** For those respondents who had problems, we asked how long it usually took for the problems to be fixed – less than 24 hours, 24 - 48 hours, more than 48 hours, or never fixed.



• What other problems did respondents have? Respondents were asked how often they had problems with: building maintenance (such as clean halls and stairways and having lights and elevators that work), outdoor space maintenance (such as litter removal and clear walk ways), illegal activity in the development, and strangers hanging around who should not be there. The chart below shows what percentage of respondents said that they "always" or "sometimes" had this problem in the last 12 months.

### Respondents who "always" or "sometimes" had problems with....



## Safety

Respondents were asked how safe they felt in their building and going outside alone. The chart below shows what percentage of people said they felt "very safe" or "mostly" safe.

# Respondents who felt "very safe" or "mostly safe" ....