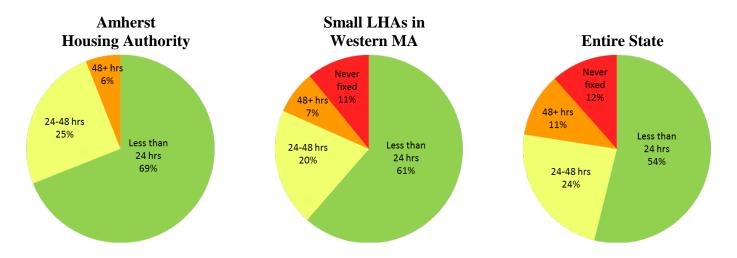

- I. **Emergencies** Emergencies are only those conditions which are **immediately threatening** to the life or safety of our residents, staff, or structures.
  - Goal: initiated with 24 to 48 hours.
- II. Vacancy Refurbishment Work necessary to make empty units ready for new tenants.
  - After emergencies, the refurbishment of vacancies for immediate re-occupancy
    has the highest priority for staff assignments. Everyday a unit is vacant is a day of
    lost rent.
  - Goal: vacancy work orders are completed within 30 calendar days or if not completed within that timeframe, LHA has a waiver.
- III. **Preventive Maintenance** Work which must be done to **preserve and extend the useful life** of various elements of your physical property and avoid emergency situations.
  - A thorough Preventive Maintenance Program and Schedule that deals with all elements of the physical property is provided later in the document.
  - The Preventive Maintenance Program is reviewed and updated annually and as new systems and facilities are installed.
- IV. **Programmed Maintenance** Work which is important and is completed to the greatest extent possible within time and budget constraints. Programmed maintenance is grouped and scheduled to make its completion as efficient as possible. Sources of programmed maintenance include:
  - Routine Work includes those tasks that need to be done on a regular basis to keep our physical property in good shape. (Mopping, Mowing, Raking, Trash, etc.)
  - Inspections are the other source of programmed maintenance.
    - o Inspections are visual and operational examinations of parts of our property to determine their condition.
    - o All dwelling units, buildings and sites must be inspected at least annually.
    - O Goal: Inspection-generated work orders are completed within 30 calendar days from the date of inspection, OR if cannot be completed within 30 calendar days, are added to the Deferred Maintenance Plan or the Capital Improvement Plan in the case of qualifying capital repairs (unless health/safety issue).
- V. **Requested Maintenance** Work which is requested by residents or others, does not fall into any category above, and should be accomplished as time and funds are available.
  - Requests from residents or others for maintenance work which does not fall into one of the other categories has the lowest priority for staff assignment.
  - Goal: Requested work orders are completed in 14 calendar days from the date
    of tenant request or if not completed within that timeframe (and not a health or
    safety issue), the task is added and completed in a timely manner as a part of
    the Deferred Maintenance Plan and/or CIP.