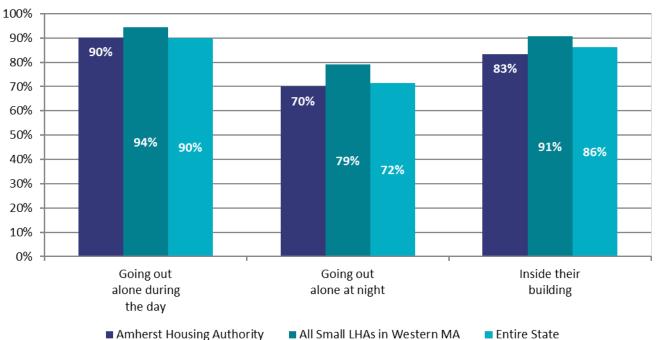

roblems did respondents have? Respondents were asked how often they had problems with: building maintenance (such as clean halls and stairways and having lights and elevators that work), outdoor space maintenance (such as litter removal and clear walk ways), illegal activity in the development, and strangers hanging around who should not be there. The chart below shows what percentage of respondents said that they "always" or "sometimes" had this problem in the last 12 months.

### Respondents who "always" or "sometimes" had problems with....



## Safety

Respondents were asked how safe they felt in their building and going outside alone. The chart below shows what percentage of people said they felt "very safe" or "mostly" safe.

# Respondents who felt "very safe" or "mostly safe" ....