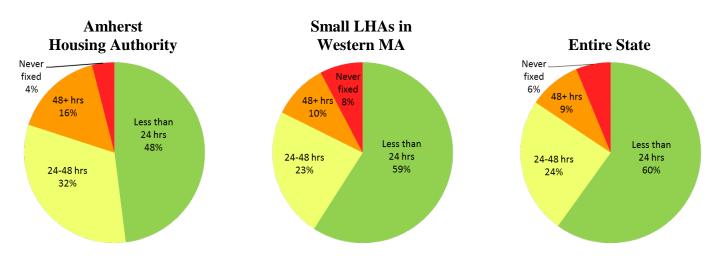

- I. **Emergencies** Emergencies are only those conditions which are **immediately threatening** to the life or safety of our residents, staff, or structures.
  - Goal: initiated with 24 to 48 hours.
- II. Vacancy Refurbishment Work necessary to make empty units ready for new tenants.
  - After emergencies, the refurbishment of vacancies for immediate re-occupancy
    has the highest priority for staff assignments. Everyday a unit is vacant is a day of
    lost rent.
  - Goal: vacancy work orders are completed within 30 calendar days or if not completed within that timeframe, LHA has a waiver.
- III. **Preventive Maintenance** Work which must be done to **preserve and extend the useful life** of various elements of your physical property and avoid emergency situations.
  - A thorough Preventive Maintenance Program and Schedule that deals with all elements of the physical property is provided later in the document.
  - The Preventive Maintenance Program is reviewed and updated annually and as new systems and facilities are installed.
- IV. **Programmed Maintenance** Work which is important and is completed to the greatest extent possible within time and budget constraints. Programmed maintenance is grouped and scheduled to make its completion as efficient as possible. Sources of programmed maintenance include:
  - Routine Work includes those tasks that need to be done on a regular basis to keep our physical property in good shape. (Mopping, Mowing, Raking, Trash, etc.)
  - Inspections are the other source of programmed maintenance.
    - o Inspections are visual and operational examinations of parts of our property to determine their condition.
    - o All dwelling units, buildings and sites must be inspected at least annually.
    - O Goal: Inspection-generated work orders are completed within 30 calendar days from the date of inspection, OR if cannot be completed within 30 calendar days, are added to the Deferred Maintenance Plan or the Capital Improvement Plan in the case of qualifying capital repairs (unless health/safety issue).
- V. **Requested Maintenance** Work which is requested by residents or others, does not fall into any category above, and should be accomplished as time and funds are available.
  - Requests from residents or others for maintenance work which does not fall into one of the other categories has the lowest priority for staff assignment.
  - Goal: Requested work orders are completed in 14 calendar days from the date
    of tenant request or if not completed within that timeframe (and not a health or
    safety issue), the task is added and completed in a timely manner as a part of
    the Deferred Maintenance Plan and/or CIP.